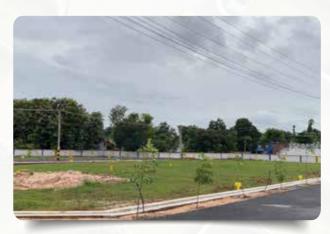

Ramnagar, an SG Real Estate project in Donkinavalasa, features wide main and internal roads, concrete drains, 3 phase electrical line supply, children's park, joggers lane and much more. It provides a gateway from the buzzing city life for residents to nourish and renew their way of living.

#### FEATURES

40 FEET WIDE MAIN ROADS

**40 FEET** WIDE INTERNAL ROADS

CONCRETE DRAINS

**3-PHASE** ELECTRICAL SUPPLY LINE

CHILDREN PARK

LANE

THE LAYOUT WORKS WERE COMPLETED AS PER THE NORMS OF BUDA

#### **ACTUAL IMAGES**