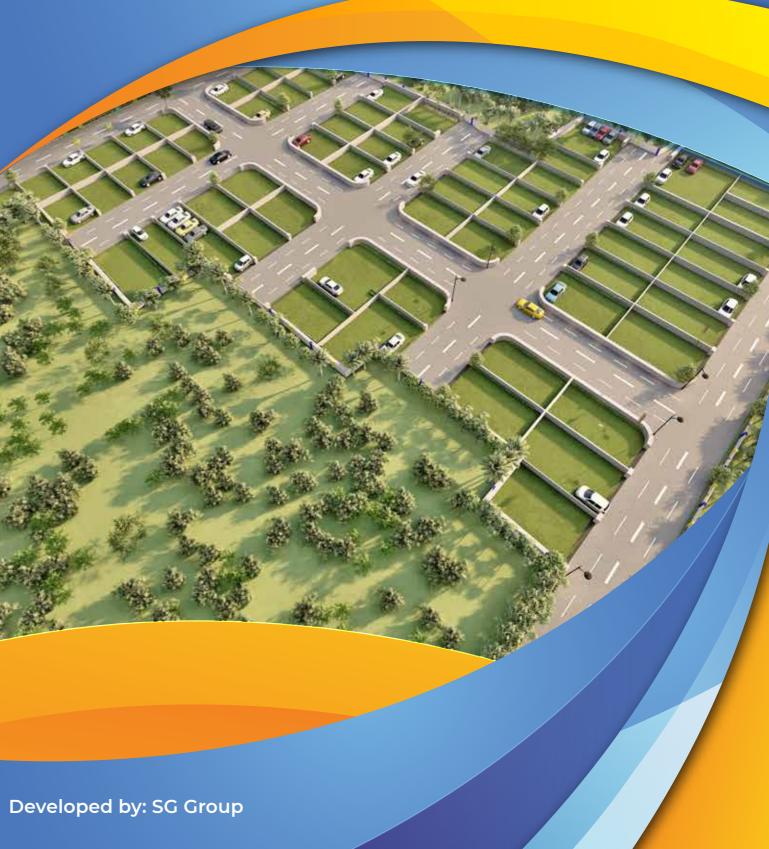

## SGX Ramnagar - Donkinavalasa

#### **Gated Community Project Launch**

SG Group is happy to have set its footprint in the world of Real Estate Business called "Gated Community Project" wherein, the residential community has full authority to control the activities. It is situated in the lap of nature at Ramnagar in Donkinavalasa, which is 108 km away from Visakhapatnam (Andhra Pradesh) and 48 km from Vizianagaram (Andhra Pradesh).

The Donkinavalasa Region's best-kept secret is tucked away in a lush stretch of greenery with a collection of an all-villa estate surrounded by tranquil, tree-lined streets, expansive open spaces, and a similar-minded neighbourhood of people who have made the decision to live independently on their own property.

Ramnagar, an SG Real Estate project in Donkinavalasa, features wide main and internal roads, concrete drains, 3 phase electrical line supply, children's park, joggers lane and much more. It provides a gateway from the buzzing city life for residents to nourish and renew their way of living.

#### FEATURES

40 FEET WIDE MAIN ROADS

**40 FEET** WIDE INTERNAL ROADS

CONCRETE DRAINS

**3-PHASE** ELECTRICAL SUPPLY LINE

CHILDREN PARK

LANE

THE LAYOUT WORKS WERE COMPLETED AS PER THE NORMS OF BUDA

SPOT REGISTRATION AVAILABLE

POLLUTION FREE ZONE

PLANTATION ADJACENT TO ROAD