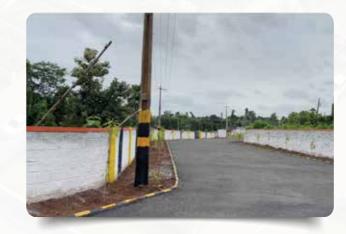

Ramnagar, an SG Real Estate project in Donkinavalasa, features wide main and internal roads, concrete drains, 3 phase electrical line supply, children's park, joggers lane and much more. It provides a gateway from the buzzing city life for residents to nourish and renew their way of living.

#### FEATURES

40 FEET WIDE MAIN ROADS

**40 FEET** WIDE INTERNAL ROADS

CONCRETE DRAINS

**3-PHASE** ELECTRICAL SUPPLY LINE

CHILDREN PARK

LANE

THE LAYOUT WORKS WERE COMPLETED AS PER THE NORMS OF BUDA

#### **ACTUAL IMAGES**