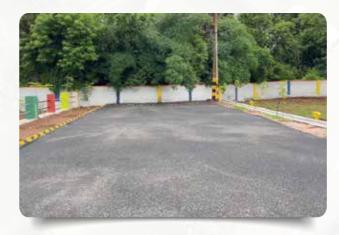

Ramnagar, an SG Real Estate project in Donkinavalasa, features wide main and internal roads, concrete drains, 3 phase electrical line supply, children's park, joggers lane and much more. It provides a gateway from the buzzing city life for residents to nourish and renew their way of living.

#### FEATURES

40 FEET WIDE MAIN ROADS

**40 FEET** WIDE INTERNAL ROADS

CONCRETE DRAINS

**3-PHASE** ELECTRICAL SUPPLY LINE

CHILDREN PARK

LANE

THE LAYOUT WORKS WERE COMPLETED AS PER THE NORMS OF BUDA

#### **ACTUAL IMAGES**