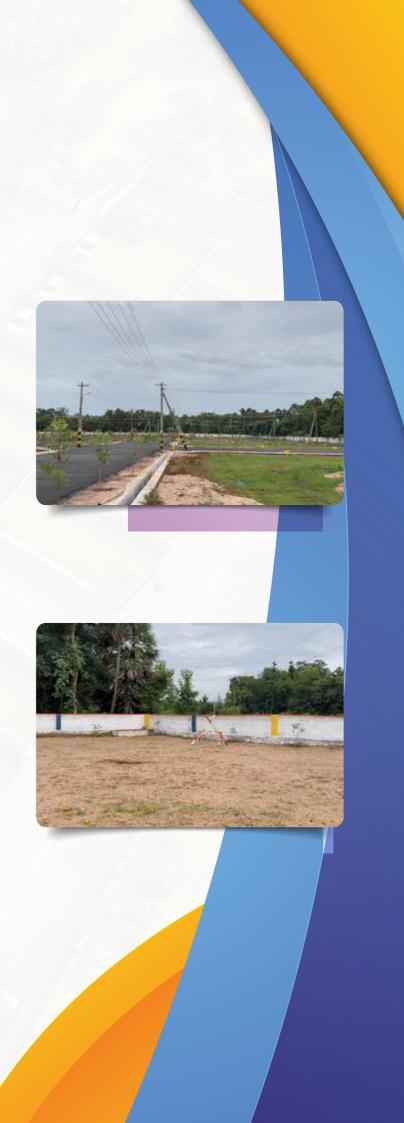

Ramnagar, an SG Real Estate project in Donkinavalasa, features wide main and internal roads, concrete drains, 3 phase electrical line supply, children's park, joggers lane and much more. It provides a gateway from the buzzing city life for residents to nourish and renew their way of living.

#### FEATURES

40 FEET WIDE MAIN ROADS

**40 FEET** WIDE INTERNAL ROADS

CONCRETE DRAINS

**3-PHASE** ELECTRICAL SUPPLY LINE

CHILDREN PARK

LANE

THE LAYOUT WORKS WERE COMPLETED AS PER THE NORMS OF BUDA

#### **ACTUAL IMAGES**